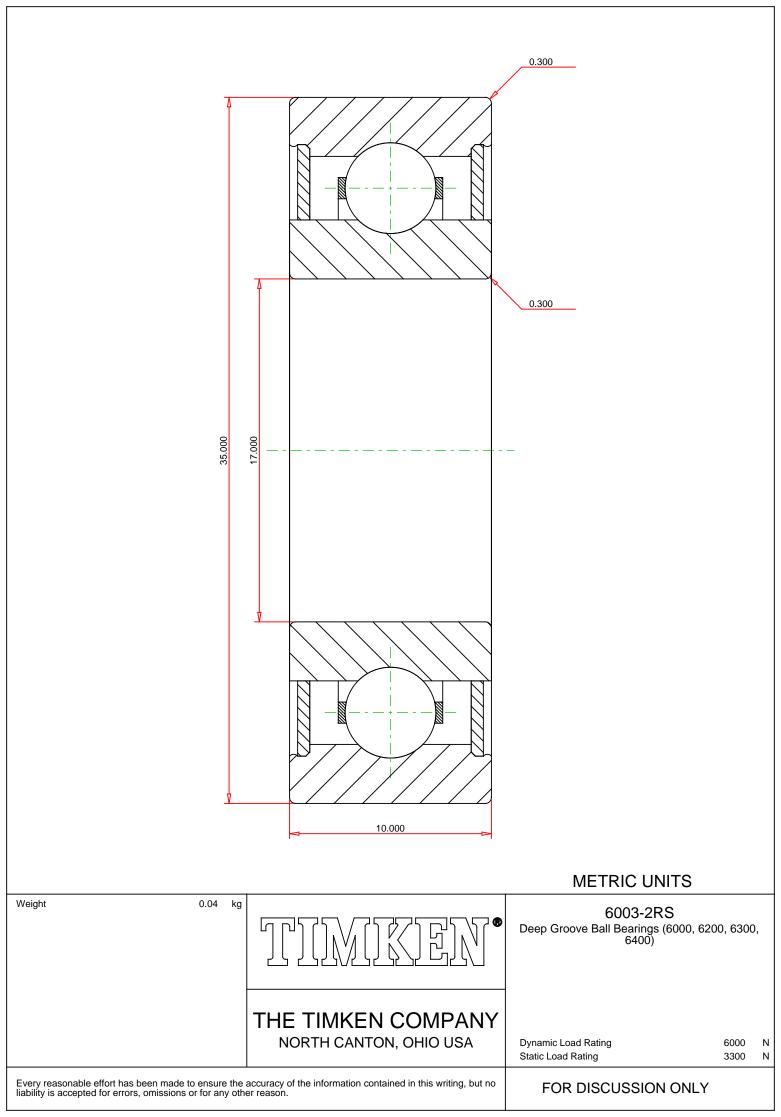

## Specifications | Dimensions | Basic Load Ratings | Factors

| Specifications – |              |               |  |  |
|------------------|--------------|---------------|--|--|
|                  |              |               |  |  |
|                  | Clearance    | C0 (Normal)   |  |  |
|                  | Bore Size d  | 17.000 mm     |  |  |
|                  | Features     | Contact Seals |  |  |
|                  | Bearing Type | Standard DGBB |  |  |
|                  | Weight       | 0.040 Kg      |  |  |

## Dimensions

|                      | Radius Rs min            | 0.300 mm  |  |  |
|----------------------|--------------------------|-----------|--|--|
| Basic Load Ratings - |                          |           |  |  |
|                      | Cr - Dynamic Load Rating | 6 kN      |  |  |
|                      | COr - Static Load Rating | 3.3 kN    |  |  |
| Factors              |                          |           |  |  |
|                      | Grease Reference Speed   | 19000 rpm |  |  |
|                      | Oil Reference Speed      | 28000 rpm |  |  |